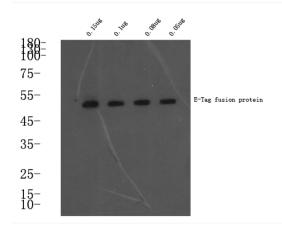

## **Products Images**

Western blot analysis of E-Tag fusion protein at 0.05-0.15ug, 4° over night, secondary antibody(cat: RS0002 was diluted at 1:10000, 37° 1hour.